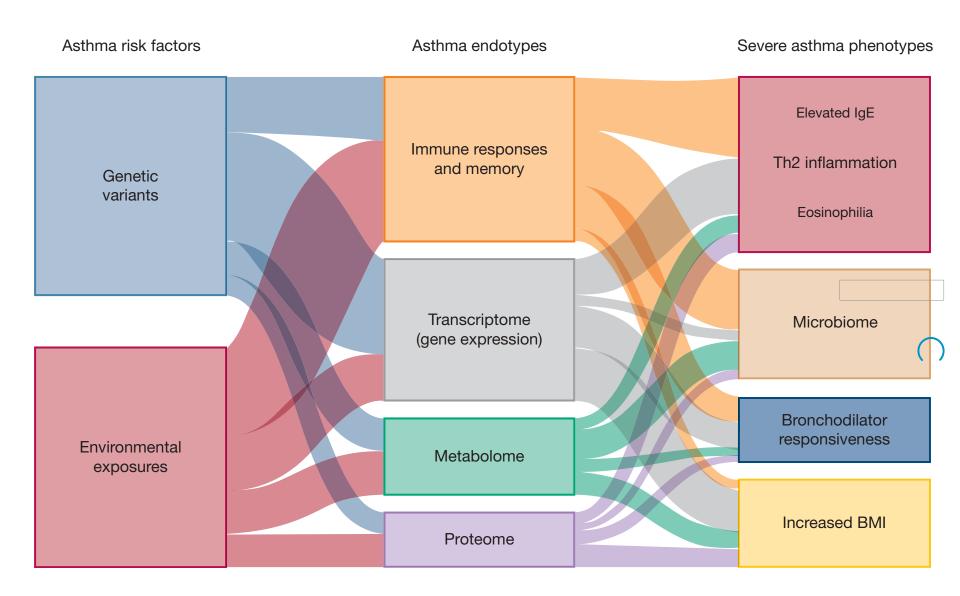

# Current and future targeted therapies for severe asthma: Managing treatment with biologics based on phenotypes and biomarkers

Pierachille Santus<sup>a,\*</sup>, Marina Saad<sup>a</sup>, Giovanni Damiani<sup>b</sup>, Vincenzo Patella<sup>c</sup>, Dejan Radovanovic<sup>a</sup>