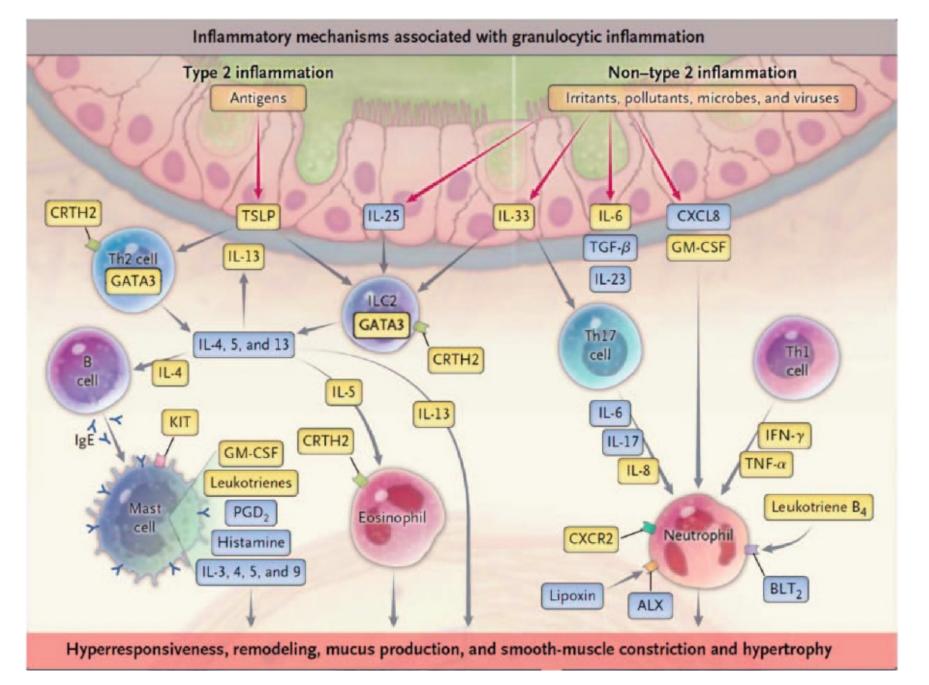

## **Current Biomarkers in T2-High Inflammation**

Currently available biomarkers may assist clinicians in the selection of targeted asthma treatments, most of which are specific for T2-high disease. Biomarkers in medicine are divided into 3 categories<sup>17</sup>:

- Type 0, a marker that relates to the natural history of disease;
- Type 1, a marker that reflects drug activity or drug responsiveness;
- Type 2, a marker that acts as a surrogate and defines potential disease process.<sup>17</sup>