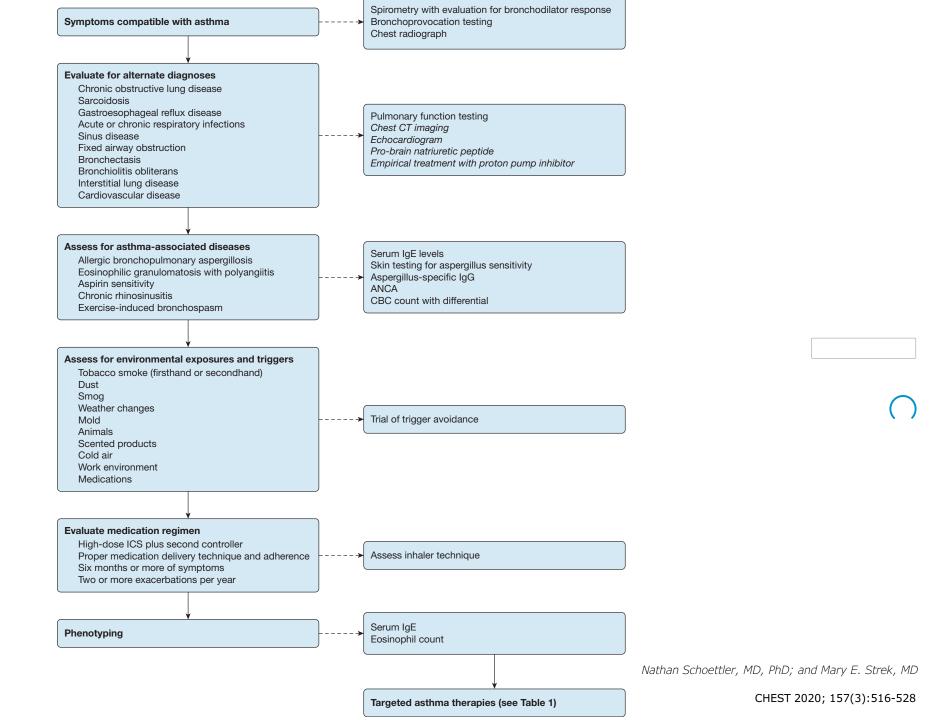

# International ERS/ATS guidelines on definition, evaluation and treatment of severe asthma

TABLE 3 Definition of severe asthma for patients aged  $\geq$ 6 years

Asthma which requires treatment with guidelines suggested medications for GINA steps 4–5 asthma (high dose ICS<sup>#</sup> and LABA or leukotriene modifier/theophylline) for the previous year or systemic CS for ≥50% of the previous year to prevent it from becoming "uncontrolled" or which remains "uncontrolled" despite this therapy

Uncontrolled asthma defined as at least one of the following:

- 1) Poor symptom control: ACQ consistently >1.5, ACT <20 (or "not well controlled" by NAEPP/GINA guidelines)
- 2) Frequent severe exacerbations: two or more bursts of systemic CS (>3 days each) in the previous year
- 3) Serious exacerbations: at least one hospitalisation, ICU stay or mechanical ventilation in the previous year
- Airflow limitation: after appropriate bronchodilator withhold FEV1 <80% predicted (in the face of reduced FEV1/FVC defined as less than the lower limit of normal)

Controlled asthma that worsens on tapering of these high doses of ICS or systemic CS (or additional biologics)

<sup>#</sup>: the definition of high dose inhaled corticosteroids (ICS) is age-specific (table 4). GINA: Global Initiative for Asthma; LABA: long-acting β<sub>2</sub>agonists; CS: corticosteroids; ACQ: Asthma Control Questionnaire; ACT: Asthma Control Test; NAEPP National Asthma Education and Prevention Program.