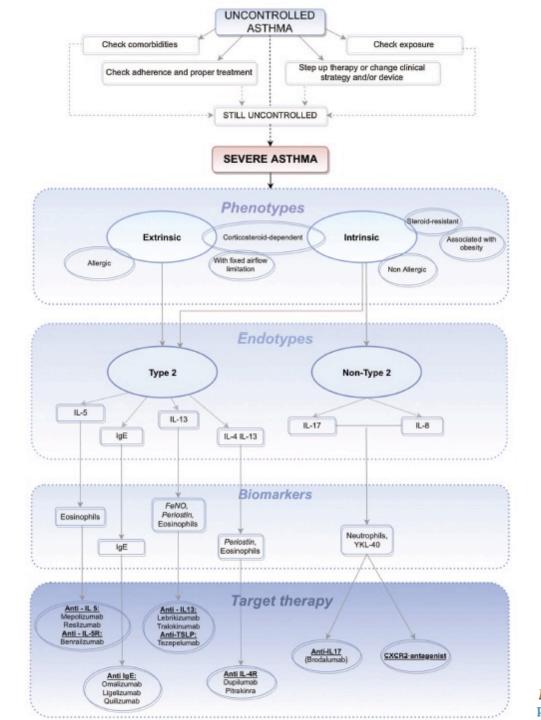

# Current and future targeted therapies for severe asthma: Managing treatment with biologics based on phenotypes and biomarkers

Pierachille Santus<sup>a,\*</sup>, Marina Saad<sup>a</sup>, Giovanni Damiani<sup>b</sup>, Vincenzo Patella<sup>c</sup>, Dejan Radovanovic<sup>a</sup>

## **Current Biomarkers in T2-High Inflammation**

Currently available biomarkers may assist clinicians in the selection of targeted asthma treatments, most of which are specific for T2-high disease. Biomarkers in medicine are divided into 3 categories<sup>17</sup>:

- Type 0, a marker that relates to the natural history of disease;
- Type 1, a marker that reflects drug activity or drug responsiveness;
- Type 2, a marker that acts as a surrogate and defines potential disease process.<sup>17</sup>