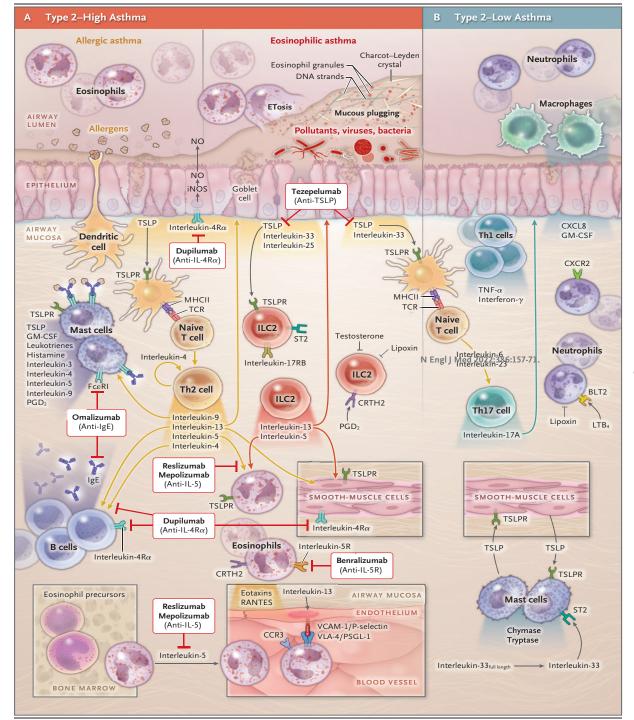

### Biologic Therapies for Severe Asthma

Guy G. Brusselle, M.D., Ph.D., and Gerard H. Koppelman, M.D., Ph.D.

N Engl J Med 2022;386:157-71.

FIGURE 1. Biologic and novel therapies for the treatment of severe asthma. This figure includes only approved and emerging therapies with published human data. *CRTH2*, Chemoattractant receptor-homologous molecule expressed on T<sub>H</sub>2 cells; *DP2*, prostaglandin D2 receptor 2; *IgE*, immunoglobulin E; *IL*, interleukin; *TSLP*, thymic stromal lymphopoeitin.