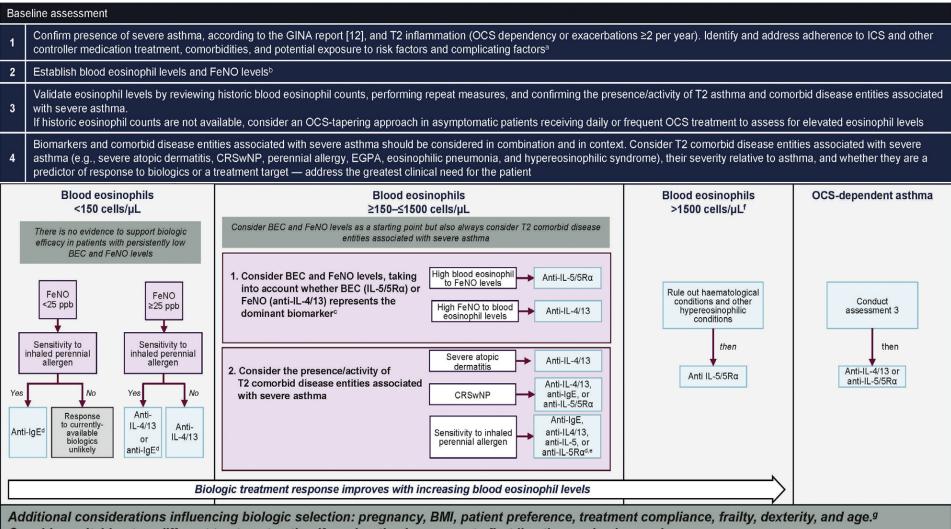

# **GINA 2020**

2020 GINA Report, Global Strategy for Asthma Management and Prevention. https://ginasthma.org/wp-content/uploads/2020/06/GINA-2020-report\_20\_06\_04-1-wms.pdf5