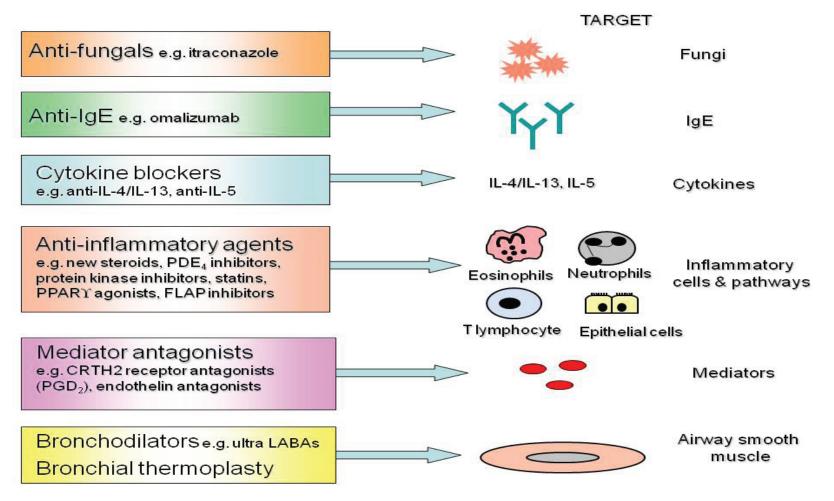

PEPPER ET AL Academy of Allergy, Asthma & Immunology (J Allergy Clin Immunol Pract 2017;5:909-16)