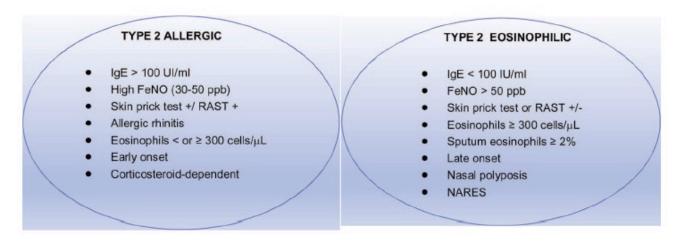

## **Current Biomarkers in T2-High Inflammation**

Currently available biomarkers may assist clinicians in the selection of targeted asthma treatments, most of which are specific for T2-high disease. Biomarkers in medicine are divided into 3 categories<sup>17</sup>:

- Type 0, a marker that relates to the natural history of disease;
- Type 1, a marker that reflects drug activity or drug responsiveness;
- Type 2, a marker that acts as a surrogate and defines potential disease process.<sup>17</sup>