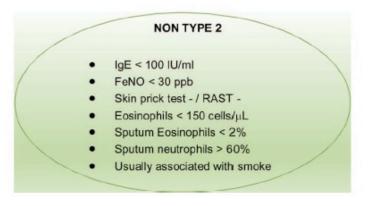

## **Current Biomarkers in T2-High Inflammation**

Currently available biomarkers may assist clinicians in the selection of targeted asthma treatments, most of which are specific for T2-high disease. Biomarkers in medicine are divided into 3 categories<sup>17</sup>:

- Type 0, a marker that relates to the natural history of disease;
- Type 1, a marker that reflects drug activity or drug responsiveness;
- Type 2, a marker that acts as a surrogate and defines potential disease process.<sup>17</sup>