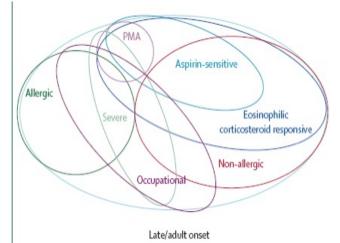

## Asthma: defining of the persistent adult phenotypes

#### Sally E Wenzel

The common disease asthma is probably not a single disease, but rather a complex of multiple, separate syndromes that overlap. Although clinicians have recognised these different phenotypes for many years, they have remained poorly characterised, with little known about the underlying pathobiology contributing to them. Development of targeted therapies for asthma, and phenotype-specific clinical trials have raised interest in these phenotypes. Improved understanding of these phenotypes in complex diseases such as asthma will also improve our ability to link specific genotypes to their associated disease, which should help development of biomarkers. However, there is no standardised method to define asthma phenotypes. This Review analyses some of the methods that have been used to define asthma phenotypes and proposes an integrated method of classification to improve our understanding of these phenotypes.

# ONE SIZE FITS ALL

Wenzel, Lancet 2006