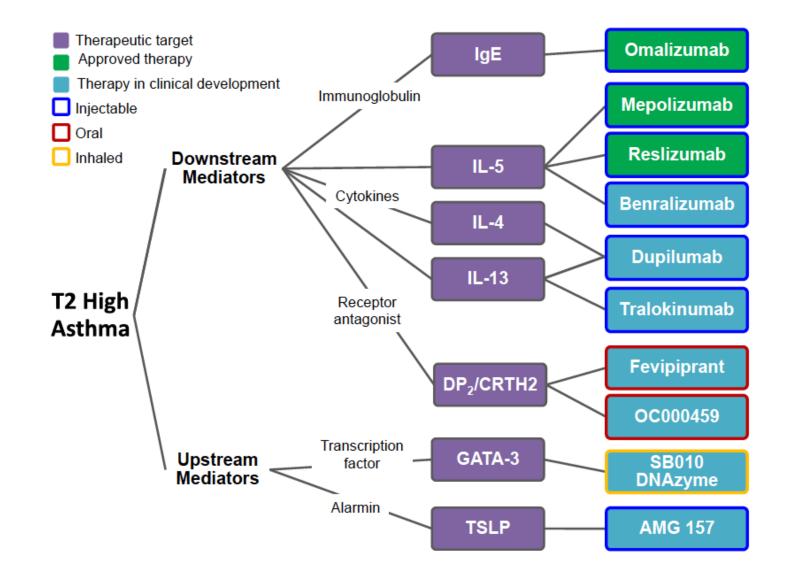

### Biologic Therapies for Severe Asthma

Guy G. Brusselle, M.D., Ph.D., and Gerard H. Koppelman, M.D., Ph.D.

N Engl J Med 2022;386:157-71.

FIGURE 1. Biologic and novel therapies for the treatment of severe asthma. This figure includes only approved and emerging therapies with published human data. *CRTH2*, Chemoattractant receptor-homologous molecule expressed on T<sub>H</sub>2 cells; *DP2*, prostaglandin D2 receptor 2; *IgE*, immunoglobulin E; *IL*, interleukin; *TSLP*, thymic stromal lymphopoeitin.