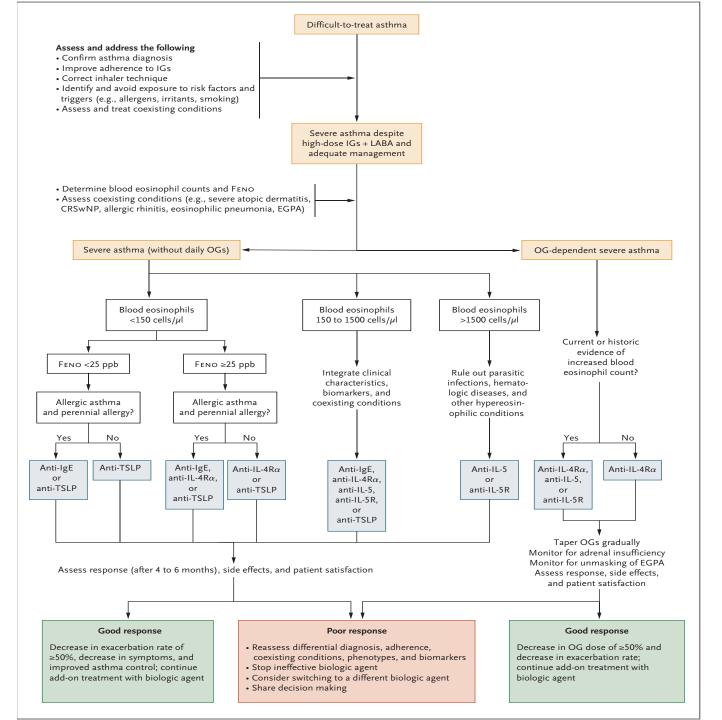

### Biologic treatment algorithm for severe asthma

Consider switching to a different treatment option if a suboptimal response to first-line therapy is observed.

N Engl J Med 2022;386:157-71.